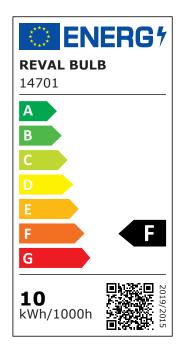

The specified price is for 1 meter of strip.

You can trust our products because we sell hundreds of meters of LED strips every day! Send us an inquiry, and we will make you an offer!

| Correlated colour temperature | warm white 3000K  |
|-------------------------------|-------------------|
| Luminous flux                 | 750lumens         |
| Luminaire's efficiency Im79   | 78lm/W            |
| Warranty                      | 5 years           |
| Source of light               | SANAN LED         |
| Led chip                      | SMD3014           |
| Brand                         | REVAL BULB        |
| Supply voltage                | 12V               |
| Output                        | 9.6W              |
| Maximum output                | 9.6W              |
| Lens angle                    | 120°              |
| Cri                           | 90                |
| Sdcm - macadam ellipses       | 3                 |
| Protection class              | IP20              |
| Lifespan                      | 50000h            |
| Llmf tm21                     | L70 @25°C 50.000h |
| Length                        | 1000.0mm          |
| Width                         | 8.0mm             |
| Height                        | 3.0mm             |
| Minimum length                | 25.0mm            |
| Certificates                  | CE, RoHS          |
| Eprel                         | <u>1254592</u>    |
| Energy class                  | F A<br>G          |