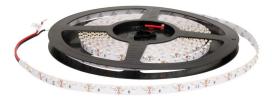

## LED strip REVAL BULB 120LED Küljele 1m 12V 9.6W 750lm 120° IP20 930 Product code 14701

Make your spaces more effective by using these LED strips with directional light!

This LED strip with IP20 protection class is suitable for creating a cozy atmosphere in dry indoor spaces. LED strips are flexible and can be easily customized to different installation needs and surfaces, such as furniture, shelves, stairs, etc.