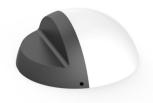

## LED wall light PROLUMEN WL06A black 230V 12W 900lm 120° IP54 830 Product code 14709

A modern design LED wall light that adds warmth and coziness to any room.

Thanks to the IP54 protection rating, the light is more water-resistant than a regular light. The light has an automatic water drainage system at the bottom.