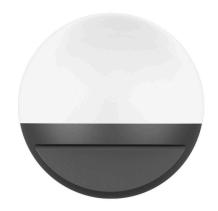

## LED wall light PROLUMEN WL06A black 230V 12W 900lm 120° IP54 830 Product code 14709

A modern design LED wall light that adds warmth and coziness to any room.

Thanks to the IP54 protection rating, the light is more water-resistant than a regular light. The light has an automatic water drainage system at the bottom.

Additionally, the WL06A is very easy to install and maintain thanks to the built-in terminal found at the back of the light.

Illuminate your world with LED House professionals - check out our project portfolio here!

Correlated colour temperature warm white 3000K

Luminous flux 900lumens Luminaire's efficiency Im79 75lm/W Warranty 5 years Brand **PROLUMEN** Supply voltage 230V Power factor 0.90 12W Output Maximum output 12W 120° Lens angle Cri 80 Sdcm - macadam ellipses 6 Protection class IP54 50000h Lifespan Height 65.5mm Diameter 159.0mm In package 1pc In box 36pcs Casing colour black