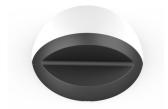

## LED wall light PROLUMEN WL06A black 230V 12W 900lm 120° IP54 830 Product code 14709

A modern design LED wall light that adds warmth and coziness to any room.

Thanks to the IP54 protection rating, the light is more water-resistant than a regular light. The light has an automatic water drainage system at the bottom.

Additionally, the WL06A is very easy to install and maintain thanks to the built-in terminal found at the back of the light.

Illuminate your world with LED House professionals - check out our project portfolio here!

Correlated colour temperature warm white 3000K

Luminous flux 900lumens Luminaire's efficiency Im79 75lm/W Warranty 5 years Brand **PROLUMEN** Supply voltage 230V Power factor 0.90 12W Output Maximum output 12W 120° Lens angle Cri 80 Sdcm - macadam ellipses 6 Protection class IP54 50000h Lifespan Height 65.5mm Diameter 159.0mm In package 1pc In box 36pcs Casing colour black