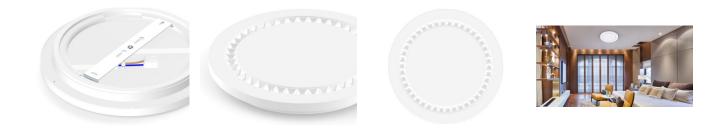

## Dome light PROLUMEN AL37 white 230V 25W 2800lm 100° 930

Product code 14710

Compact LED ceiling light for living rooms, bedrooms, and other indoor spaces. Its minimalist design blends perfectly with various interiors, whether at home, in the office, or in a business environment.

This luminaire has an ideal color rendering index (CRI90) for workspaces and offices. The light temperature of 3000K adds warm white light to the room.

From the LED house product range, you can find several other ceiling lights that complement this luminaire to create unique lighting effects in your space!