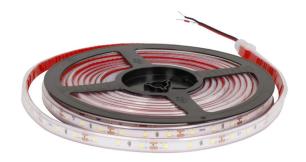

## LED strip REVAL BULB 140LED 5m silicone 24V 14.4W 1600lm 120° IP67 930

Product code 14711

Waterproof LED strip suitable for outdoor and indoor use. Also suitable for use in the sauna, but not higher than behind the backrest. The life of the LED is reduced if the strip is used in temperatures higher than 70 ° C. We sell by roll.

Correlated colour temperature warm white 3000K

Luminous flux 1600lumens
Luminaire's efficiency lm79 111lm/W
Warranty 5 years
Source of light SANAN LED
Led chip SMD2835
Brand REVAL BULB

Supply voltage 24V Output 14.4W Maximum output 14.4W Lens angle 120° Cri 90 Sdcm - macadam ellipses 3 Protection class IP67 50000h Lifespan

Llmf tm21 L70B50 @25°C 50.000h

Length5000.0mmWidth12.0mmHeight6.0mmMinimum length50.0mmCertificatesCE, RoHSEprel987079

Energy class