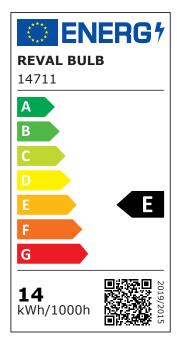

Llmf tm21 L70B50 @25°C 50.000h

Length5000.0mmWidth12.0mmHeight6.0mmMinimum length50.0mmCertificatesCE, RoHSEprel987079

Energy class