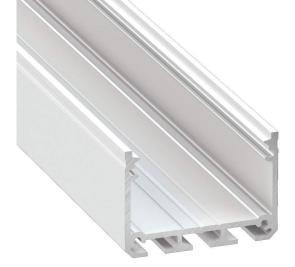

## **Aluminium profile LUMINES ILEDO 3m white**

Product code 14719

A surface-mounted aluminum profile is a practical method for installing an LED strip effectively. With an aluminum profile, there is no risk of the LED strip shifting out of place, and the profile cover maintains uniform and cozy light distribution.

The profile is durable yet lightweight, ensuring a long lifespan and stability. Installing a surface-mounted aluminum profile is very easy.

An aluminum profile is ideal for use in many different rooms. In the kitchen, a high-power LED strip with an aluminum profile works well above the work surface. In the living room, this combination can create cozy accent lighting. High IP-rated products are perfect for bathrooms, and in retail, LED strips with aluminum profiles are ideal for highlighting products!