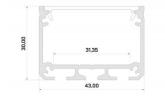

Trust your lighting project to the experienced team of LED House - let's bring your vision to life!

Brand LUMINES
Length 3000.0mm
Width 43.0mm
Height 30.0mm
Casing colour white
Casing material aluminum
Manufacturer's homepage lumines.uk