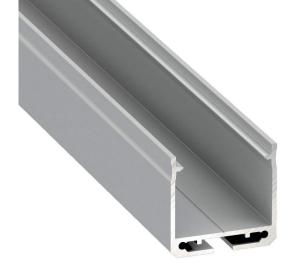

## **Aluminium profile LUMINES DILEDA 2m silvery**

Product code 14722

A surface-mounted aluminum profile is a practical method for installing an LED strip effectively. With an aluminum profile, there is no risk of the LED strip shifting out of place, and the profile cover maintains uniform and cozy light distribution.

The profile is durable yet lightweight, ensuring a long lifespan and stability. Installing a surface-mounted aluminum profile is very easy.

An aluminum profile is ideal for use in many different rooms. In the kitchen, a high-power LED strip with an aluminum profile works well above the work surface. In the living room, this combination can create cozy accent lighting. High IP-rated products are perfect for bathrooms, and in retail, LED strips with aluminum profiles are ideal for highlighting products!