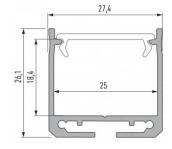

Trust your lighting project to the experienced team of LED House - let's bring your vision to life!

Brand LUMINES
Length 2020.0mm
Width 27.4mm
Height 26.1mm
Casing colour silvery
Casing material aluminum
Manufacturer's homepage lumines.uk