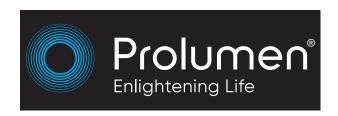

## LED industrial light PROLUMEN Quad Bay 160lm/W 230V 200W 32000lm 60° IP65 740

Product code 14729

Excellent LED luminaire for illuminating squares, large tents, or spaces from the center.

The luminaire has four rotatable LED panels that can be positioned at different angles.