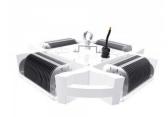

## LED industrial light PROLUMEN Quad Bay 160lm/W 230V 200W 32000lm 60° IP65 740

Product code 14729

Excellent LED luminaire for illuminating squares, large tents, or spaces from the center.

The luminaire has four rotatable LED panels that can be positioned at different angles.

4000K LED lights provide clear and sharp light, perfect for illuminating shops and other commercial spaces.

The luminaire's dust and moisture resistance is IP65, making it suitable for outdoor use.

Illuminate your world with LED House professionals - check out our project portfolio here!