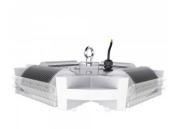

## LED industrial light PROLUMEN Quad Bay 160lm/W 230V 200W 32000lm 60° IP65 740

Product code 14729

Excellent LED luminaire for illuminating squares, large tents, or spaces from the center.

The luminaire has four rotatable LED panels that can be positioned at different angles.