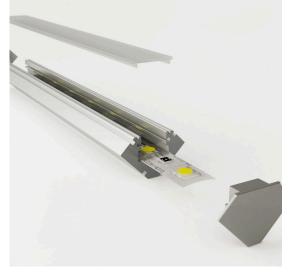

## Aluminium profile LUZ NEGRA Sofia XL, 2m silvery

Product code 14773

Aluminum profile is an excellent way to create an aesthetic and practical lighting solution for areas that would otherwise remain in shadow.

Corner-mounted aluminum profile is ideal for accent lighting in the kitchen, in kitchen cabinets or above countertops, for illuminating shelves and drawers in wardrobes, for mood lighting in the living room instead of traditional moldings, for highlighting decorative items and books on shelves, for lighting stair treads in corridors, and many other different places.

Brand LUZ NEGRA
Length 2000.0mm
Width 22.5mm
Height 22.5mm
Casing colour silvery
Casing material aluminum
Polishing matt

Energy class