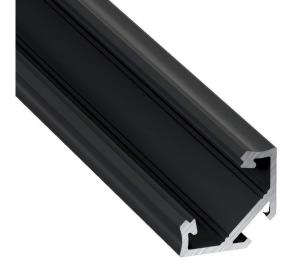

## **Aluminium profile LUMINES Type C 2m black**

Product code 14789

Aluminum profile is an excellent way to create an aesthetic and practical lighting solution for areas that would otherwise remain in shadow.

Brand LUMINES
Width 11.3mm
Height 16.6mm
Casing colour black
Casing material aluminum
Manufacturer's homepage lumines.uk