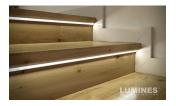

Corner-mounted aluminum profile is ideal for accent lighting in the kitchen, in kitchen cabinets or above countertops, for illuminating shelves and drawers in wardrobes, for mood lighting in the living room instead of traditional moldings, for highlighting decorative items and books on shelves, for lighting stair treads in corridors, and many other different places.