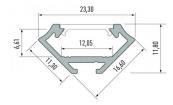

Brand LUMINES
Width 11.3mm
Height 16.6mm
Casing colour black
Casing material aluminum
Manufacturer's homepage lumines.uk