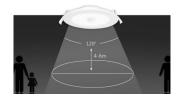

## LED downlight E6 D170 motion sensor white round 230V 12W 750lm 120° **IP20 830**

Product code 14790

Casing colour

A built-in highly sensitive infrared ray induction probe can recognize the change of human infrared spectrum, which responses promptly even when people are 4 or 6 meters away, with a induction angle of 120 degrees. It can last for 60 seconds