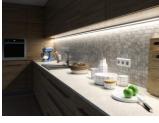

Corner-mounted aluminum profile is ideal for accent lighting in the kitchen, in kitchen cabinets or above countertops, for illuminating shelves and drawers in wardrobes, for mood lighting in the living room instead of traditional moldings, for highlighting decorative items and books on shelves, for lighting stair treads in corridors, and many other different places.