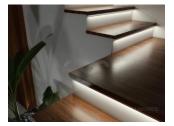

Corner-mounted aluminum profile is ideal for accent lighting in the kitchen, in kitchen cabinets or above countertops, for illuminating shelves and drawers in wardrobes, for mood lighting in the living room instead of traditional moldings, for highlighting decorative items and books on shelves, for lighting stair treads in corridors, and many other different places.