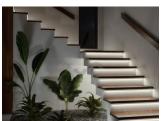

Corner-mounted aluminum profile is ideal for accent lighting in the kitchen, in kitchen cabinets or above countertops, for illuminating shelves and drawers in wardrobes, for mood lighting in the living room instead of traditional moldings, for highlighting decorative items and books on shelves, for lighting stair treads in corridors, and many other different places.