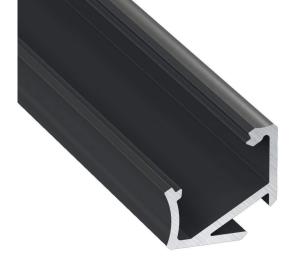

## **Aluminium profile LUMINES Type H 2m, black**

Product code 14798

Aluminum profile is an excellent way to create an aesthetic and practical lighting solution for areas that would otherwise remain in shadow.

Brand LUMINES

Length 2020.0mm

Casing material aluminum

Polishing matt

Manufacturer's homopage lumines ut

Manufacturer's homepage <u>lumines.uk</u>

**Energy class** 