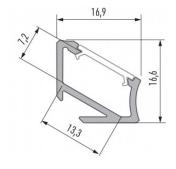

Brand LUMINES

Length 2020.0mm

Casing material aluminum

Polishing matt

Manufacturer's homopage lumines ut

Manufacturer's homepage <u>lumines.uk</u>

**Energy class** 