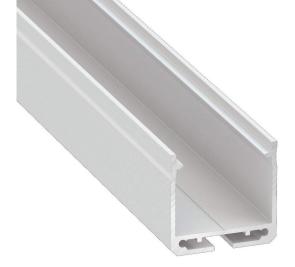

## **Aluminium profile LUMINES DILEDA 3m white**

Product code 14814

A surface-mounted aluminum profile is a practical method for installing an LED strip effectively. With an aluminum profile, there is no risk of the LED strip shifting out of place, and the profile cover maintains uniform and cozy light distribution.

The profile is durable yet lightweight, ensuring a long lifespan and stability. Installing a surface-mounted aluminum profile is very easy.

An aluminum profile is ideal for use in many different rooms. In the kitchen, a high-power LED strip with an aluminum profile works well above the work surface. In the living room, this combination can create cozy accent lighting. High IP-rated products are perfect for bathrooms, and in retail, LED strips with aluminum profiles are ideal for highlighting products!