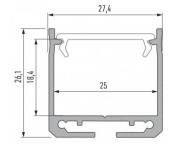

Trust your lighting project to the experienced team of LED House - let's bring your vision to life!

Brand LUMINES
Length 3000.0mm
Width 27.4mm
Height 26.1mm
Casing colour white
Casing material aluminum
Manufacturer's homepage lumines.uk