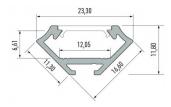

| Brand                   | <b>LUMINES</b>    |
|-------------------------|-------------------|
| Length                  | 2000.0mm          |
| Width                   | 11.3mm            |
| Height                  | 16.6mm            |
| Casing colour           | white             |
| Casing material         | aluminum          |
| Polishing               | matt              |
| Manufacturer's homepage | <u>lumines.uk</u> |