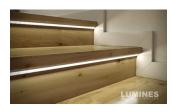

Corner-mounted aluminum profile is ideal for accent lighting in the kitchen, in kitchen cabinets or above countertops, for illuminating shelves and drawers in wardrobes, for mood lighting in the living room instead of traditional moldings, for highlighting decorative items and books on shelves, for lighting stair treads in corridors, and many other different places.