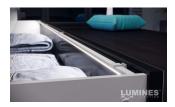

Corner-mounted aluminum profile is ideal for accent lighting in the kitchen, in kitchen cabinets or above countertops, for illuminating shelves and drawers in wardrobes, for mood lighting in the living room instead of traditional moldings, for highlighting decorative items and books on shelves, for lighting stair treads in corridors, and many other different places.