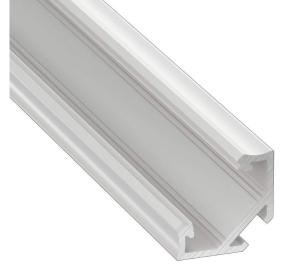

## Aluminium profile LUMINES Type C 2m white

Product code 14821

Aluminum profile is an excellent way to create an aesthetic and practical lighting solution for areas that would otherwise remain in shadow.

Corner-mounted aluminum profile is ideal for accent lighting in the kitchen, in kitchen cabinets or above countertops, for illuminating shelves and drawers in wardrobes, for mood lighting in the living room instead of traditional moldings, for highlighting decorative items and books on shelves, for lighting stair treads in corridors, and many other different places.