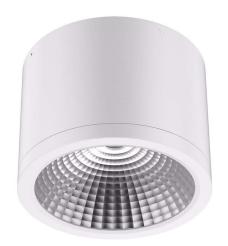

## LED ceiling light PROLUMEN DL38 TRIAC white 230V 15W 1300lm 60° IP54 840

Product code 14874

LED light fixture with a round shape for indoor use.

The LED light fixture is easily installable on ceilings and walls. Suitable for homes, offices, and conference rooms.

Environmentally friendly and stylish light fixture that renders colors accurately in rooms and has a very long lifespan (50,000 hours).

DL38 luminaires are easy to install, maintain, and use!

LED house offers both daylight (4000K) and warm light (3000K) variants. The light beam is dimmable (TRIAC/DALI).