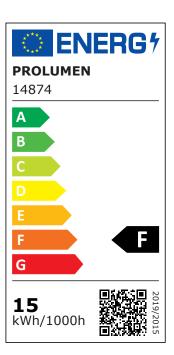

ery long lifespan (50,000 hours).

DL38 luminaires are easy to install, maintain, and use!

LED house offers both daylight (4000K) and warm light (3000K) variants. The light beam is dimmable (TRIAC/DALI).



Correlated colour temperature pure white 4000K

1300lumens Luminous flux Luminaire's efficiency Im79 87lm/W Warranty 5 years **Brand PROLUMEN** Supply voltage 230V Power factor 0.90 Dimmable **TRIAC** Output 15W Lens angle 60° Cri 80 Sdcm - macadam ellipses 6 Protection class IP54 50000h 100.0mm 90.0mm

Lifespan 50000h
Height 100.0mr
Diameter 90.0mm
Weight 474g
Package weight 537g
In package 1pc
In box 24pcs

Casing colour white
Casing material aluminum
Work environment indoor use
Operation temperature  $-20 \sim 45^{\circ}\text{C}$ Certificates CE, RoHS
Eprel 1376260

Energy class