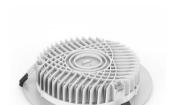

Correlated colour temperature pure white 4000K

3500lumens Luminous flux Luminaire's efficiency Im79 100lm/W Warranty 5 years **Brand PROLUMEN** Supply voltage 230V Power factor 0.90 Output 35W Maximum output 35W Lens angle 90° 90 Cri Sdcm - macadam ellipses 6 Protection class IP44 50000h Lifespan Length 228.0mm 45.0mm

Width 228.0mm Height Diameter 228.0mm Installation opening diameter 192mm Weight 880g Package weight 1340g In package 1pc In box 10pcs Casing colour white Casing material aluminum

Certificates CE, RoHS
Eprel 1952076