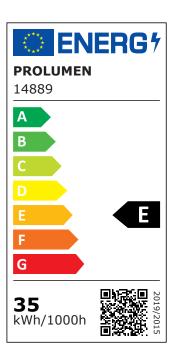

Correlated colour temperature pure white 4000K

3500lumens Luminous flux Luminaire's efficiency Im79 100lm/W Warranty 5 years **Brand PROLUMEN** Supply voltage 230V Power factor 0.90 Output 35W Maximum output 35W Lens angle 90° 90 Cri Sdcm - macadam ellipses 6 Protection class IP44 50000h Lifespan Length 228.0mm 45.0mm

indoor use

Energy class

Work environment