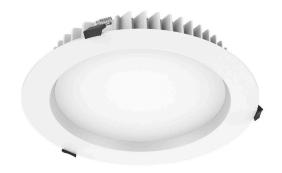

## LED downlight PROLUMEN CL59-8 white 230V 35W 3500lm 90° IP44 940 Product code 14889

Classic recessed LED luminaire with a round minimalist design.

From the LED House collection, you can find this luminaire model in two different light temperatures: 3000K warm white and 4000K daylight.

The IP44 protection class means that the luminaire is protected against >1.0mm dust particles and splashes from any direction.

An ideal luminaire for corridors or dressing rooms.

Improve the quality of light in your everyday life and choose a top-notch lighting solution from <u>the LED</u> <u>house product range!</u>