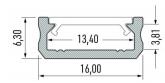

Trust your lighting project to the experienced team of LED House - let's bring your vision to life!

| Brand                   | <b>LUMINES</b>    |
|-------------------------|-------------------|
| Length                  | 2020.0mm          |
| Width                   | 16.0mm            |
| Height                  | 6.3mm             |
| Casing colour           | white             |
| Casing material         | aluminum          |
| Manufacturer's homepage | <u>lumines.uk</u> |