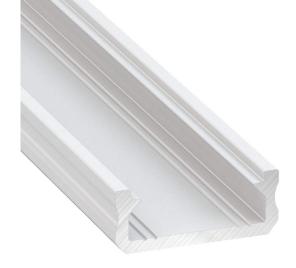

## Aluminium profile LUMINES Type D 2m white

Product code 14902

A surface-mounted aluminum profile is a practical method for installing an LED strip effectively. With an aluminum profile, there is no risk of the LED strip shifting out of place, and the profile cover maintains uniform and cozy light distribution.

The profile is durable yet lightweight, ensuring a long lifespan and stability. Installing a surface-mounted aluminum profile is very easy.

An aluminum profile is ideal for use in many different rooms. In the kitchen, a high-power LED strip with an aluminum profile works well above the work surface. In the living room, this combination can create cozy accent lighting. High IP-rated products are perfect for bathrooms, and in retail, LED strips with aluminum profiles are ideal for highlighting products!