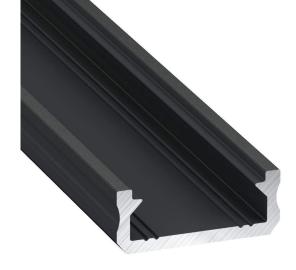

## Aluminium profile LUMINES Type D 2m black

Product code 14905

A surface-mounted aluminum profile is a practical method for installing an LED strip effectively. With an aluminum profile, there is no risk of the LED strip shifting out of place, and the profile cover maintains uniform and cozy light distribution.

Trust your lighting project to the experienced team of LED House - let's bring your vision to life!

| Brand                   | <b>LUMINES</b>    |
|-------------------------|-------------------|
| Length                  | 2020.0mm          |
| Width                   | 16.0mm            |
| Height                  | 6.3mm             |
| Casing colour           | black             |
| Casing material         | aluminum          |
| Manufacturer's homepage | <u>lumines.uk</u> |