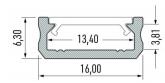

Trust your lighting project to the experienced team of LED House - let's bring your vision to life!

| Brand                   | <b>LUMINES</b>    |
|-------------------------|-------------------|
| Length                  | 2020.0mm          |
| Width                   | 16.0mm            |
| Height                  | 6.3mm             |
| Casing colour           | black             |
| Casing material         | aluminum          |
| Manufacturer's homepage | <u>lumines.uk</u> |