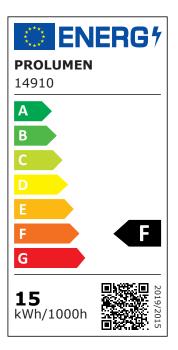

in rooms and has a very long lifespan (50,000 hours).

DL38 luminaires are easy to install, maintain, and use!

LED house offers both daylight (4000K) and warm light (3000K) variants. The light beam is dimmable (TRIAC/DALI).



Correlated colour temperature warm white 3000K

1300lumens Luminous flux Luminaire's efficiency Im79 87lm/W Warranty 5 years **Brand PROLUMEN** Supply voltage 230V Power factor 0.90 Output 15W Maximum output 15W Lens angle 60° 80 Cri Sdcm - macadam ellipses 6 Protection class IP54 Lifespan 50000h Length 90.0mm Width 90.0mm Height 100.0mm Diameter 90.0mm Weight 474g Package weight 537g In package 1pc In box 24pcs white Casing colour Casing material aluminum Work environment indoor use -20 ~ 45°C Operation temperature Certificates CE, RoHS

Eprel

**Energy class** 





1376261