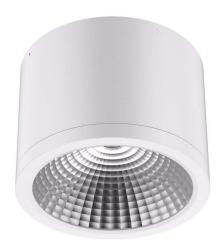

## Ceiling light PROLUMEN DL38 white 230V 15W 1300lm 60° IP54 830 Product code 14910

LED light fixture with a round shape for indoor use.

The LED light fixture is easily installable on ceilings and walls. Suitable for homes, offices, and conference rooms.

Environmentally friendly and stylish light fixture that renders colors accurately in rooms and has a very long lifespan (50,000 hours).

DL38 luminaires are easy to install, maintain, and use!

LED house offers both daylight (4000K) and warm light (3000K) variants. The light beam is dimmable (TRIAC/DALI).