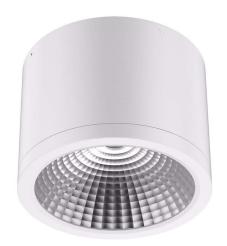

## LED ceiling light PROLUMEN DL38 white 230V 15W 1300lm 60° IP54 830 Product code 14910

LED light fixture with a round shape for indoor use.

The LED light fixture is easily installable on ceilings and walls. Suitable for homes, offices, and conference rooms.