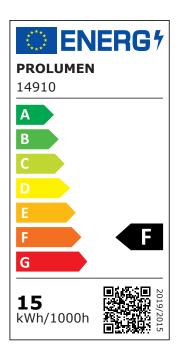

curately in rooms and has a very long lifespan (50,000 hours).

DL38 luminaires are easy to install, maintain, and use!

LED house offers both daylight (4000K) and warm light (3000K) variants. The light beam is dimmable (TRIAC/DALI).



Correlated colour temperature warm white 3000K

1300lumens Luminous flux Luminaire's efficiency Im79 87lm/W Warranty 5 years **Brand PROLUMEN** Supply voltage 230V Power factor 0.90 Output 15W Lens angle 60° Cri 80 Sdcm - macadam ellipses 6 **Protection class** IP54 50000h Lifespan Length 90.0mm Width 90.0mm Height 100.0mm Diameter 90.0mm Weight 474g Package weight 537g In package 1pc In box 24pcs Casing colour white Casing material aluminum Work environment indoor use Operation temperature -20 ~ 45°C Certificates CE, RoHS Eprel 1376261

**Energy class**