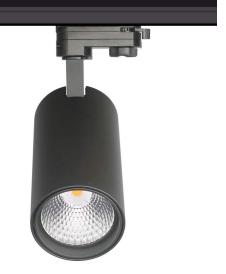

## LED track light PROLUMEN Durham black 230V 15W 1300lm 38° IP20 930 Product code 14913

Elegant LED track light. All Durham model LED chips have high-quality color rendering (CRI90), ensuring the light beam does not distort the true colors.

1300lumens Luminous flux Luminaire's efficiency Im79 87lm/W Warranty 5 years Source of light CITIZEN LED Power supply **TRIDONIC** Brand **PROLUMEN** 

Supply voltage 230V Power factor 0.90 Output 15W Maximum output 15W 38° Lens angle Cri 90 Sdcm - macadam ellipses 3 Protection class IP20 Lifespan 50000h Height 170.0mm Diameter 85.0mm Weight 700g Package weight 800g In package 1pc Casing colour black aluminum Casing material Work environment indoor use Operation temperature -20 ~ 40°C