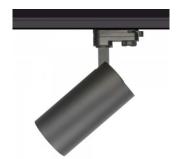

## LED track light PROLUMEN Durham black 230V 15W 1300lm 38° IP20 930 Product code 14913

Elegant LED track light. All Durham model LED chips have high-quality color rendering (CRI90), ensuring the light beam does not distort the true colors.

The option to choose either a black or white housing.

There's also the option to order a honeycomb filter separately! Equipping the light with a honeycomb filter reduces the glare effect of the light.

Correlated colour temperature warm white 3000K

1300lumens Luminous flux Luminaire's efficiency Im79 87lm/W Warranty 5 years Source of light CITIZEN LED Power supply **TRIDONIC** Brand **PROLUMEN** 

Supply voltage 230V Power factor 0.90 Output 15W Maximum output 15W 38° Lens angle Cri 90 Sdcm - macadam ellipses 3 Protection class IP20 Lifespan 50000h Height 170.0mm Diameter 85.0mm Weight 700g Package weight 800g In package 1pc Casing colour black aluminum Casing material Work environment indoor use Operation temperature -20 ~ 40°C