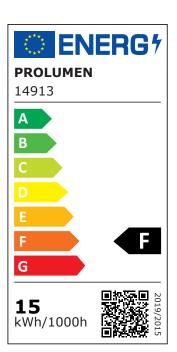

The option to choose either a black or white housing.

There's also the option to order a honeycomb filter separately! Equipping the light with a honeycomb filter reduces the glare effect of the light.



Correlated colour temperature warm white 3000K

1300lumens Luminous flux Luminaire's efficiency Im79 87lm/W Warranty 5 years Source of light CITIZEN LED Power supply **TRIDONIC** Brand **PROLUMEN** 

Supply voltage 230V Power factor 0.90 Output 15W Maximum output 15W 38° Lens angle Cri 90 Sdcm - macadam ellipses 3 Protection class IP20 Lifespan 50000h Height 170.0mm Diameter 85.0mm Weight 700g Package weight 800g In package 1pc Casing colour black aluminum Casing material Work environment indoor use Operation temperature -20 ~ 40°C

Certificates CE Eprel

1260923

**Energy class**