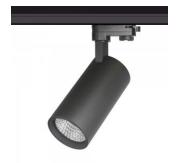

## LED track light PROLUMEN Durham black 230V 15W 1300lm 38° IP20 930 Product code 14913

Elegant LED track light. All Durham model LED chips have high-quality color rendering (CRI90), ensuring the light beam does not distort the true colors.

1300lumens Luminous flux Luminaire's efficiency Im79 87lm/W Warranty 5 years Source of light CITIZEN LED Power supply **TRIDONIC** Brand **PROLUMEN** 

Supply voltage 230V Power factor 0.90 Output 15W Maximum output 15W 38° Lens angle Cri 90 Sdcm - macadam ellipses 3 Protection class IP20 Lifespan 50000h Height 170.0mm Diameter 85.0mm Weight 700g Package weight 800g In package 1pc Casing colour black aluminum Casing material Work environment indoor use Operation temperature -20 ~ 40°C