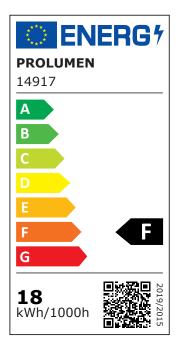

| Correlated colour temperature | warm white 3000K |
|-------------------------------|------------------|
| Luminous flux                 | 1320lumens       |
| Luminaire's efficiency lm79   | 73lm/W           |
| Warranty                      | 5 years          |
| Brand                         | PROLUMEN         |
| Supply voltage                | 230V             |
| Power factor                  | 0.90             |
| Output                        | 18W              |
| Maximum output                | 18W              |
| Lens angle                    | 90°              |
| Cri                           | 90               |
| Sdcm - macadam ellipses       | 6                |
| Protection class              | IP44             |
| Lifespan                      | 50000h           |
| Height                        | 45.0mm           |
| Diameter                      | 145.0mm          |
| Installation opening diameter | 120-130mm        |
| In package                    | 1pc              |
| In box                        | 30pcs            |
| Casing colour                 | white            |
| Casing material               | aluminum         |
| Work environment              | indoor use       |
| Certificates                  | CE, RoHS         |
| Eprel                         | <u>1952077</u>   |
| Energy class                  | F A<br>G         |