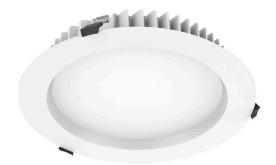

## LED downlight PROLUMEN CL59-4 white 230V 18W 1320Im 90° IP44 930

Product code 14917

Classic recessed LED luminaire with a round minimalist design.

From the LED House collection, you can find this luminaire model in two different light temperatures: 3000K warm white and 4000K daylight.

The IP44 protection class means that the luminaire is protected against >1.0mm dust particles and splashes from any direction. An ideal luminaire for corridors or dressing rooms.

Improve the quality of light in your everyday life and choose a top-notch lighting solution from the LED house product range!