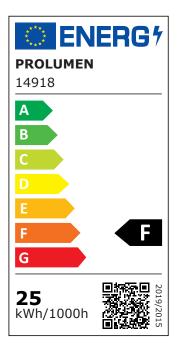

| Correlated colour temperature | warm white 3000K |
|-------------------------------|------------------|
| Luminous flux                 | 1850lumens       |
| Luminaire's efficiency Im79   | 74lm/W           |
| Warranty                      | 5 years          |
| Brand                         | PROLUMEN         |
| Supply voltage                | 230V             |
| Power factor                  | 0.90             |
| Output                        | 25W              |
| Maximum output                | 25W              |
| Lens angle                    | 90°              |
| Cri                           | 80               |
| Sdcm - macadam ellipses       | 6                |
| Protection class              | IP44             |
| Lifespan                      | 50000h           |
| Height                        | 45.0mm           |
| Diameter                      | 170.0mm          |
| Installation opening diameter | 140-150mm        |
| In package                    | 1pc              |
| In box                        | 30pcs            |
| Casing colour                 | white            |
| Casing material               | aluminum         |
| Work environment              | indoor use       |
| Certificates                  | CE, RoHS         |
| Eprel                         | <u>1952078</u>   |
| Energy class                  | F A<br>G         |