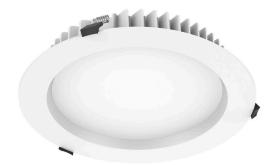

## LED downlight PROLUMEN CL59-5 white 230V 25W 1850lm 90° IP44 830

Product code 14918

Classic recessed LED luminaire with a round minimalist design.

From the LED House collection, you can find this luminaire model in two different light temperatures: 3000K warm white and 4000K daylight.

The IP44 protection class means that the luminaire is protected against >1.0mm dust particles and splashes from any direction. An ideal luminaire for corridors or dressing rooms.

Improve the quality of light in your everyday life and choose a top-notch lighting solution from the LED house product range!