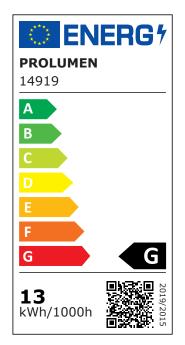

| Correlated colour temperature | warm white 3000K |
|-------------------------------|------------------|
| Luminous flux                 | 850lumens        |
| Luminaire's efficiency lm79   | 65lm/W           |
| Warranty                      | 5 years          |
| Brand                         | PROLUMEN         |
| Supply voltage                | 230V             |
| Power factor                  | 0.90             |
| Output                        | 13W              |
| Maximum output                | 13W              |
| Lens angle                    | 90°              |
| Cri                           | 90               |
| Sdcm - macadam ellipses       | 6                |
| Protection class              | IP44             |
| Lifespan                      | 50000h           |
| Height                        | 38.0mm           |
| Diameter                      | 110.0mm          |
| Installation opening diameter | 90-100mm         |
| In box                        | 24pcs            |
| Casing colour                 | white            |
| Casing material               | aluminum         |
| Work environment              | indoor use       |
| Certificates                  | CE, RoHS         |
| Eprel                         | <u>1952079</u>   |
| Energy class                  | G A<br>G         |