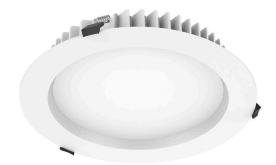

## LED downlight PROLUMEN CL59-3 white 230V 13W 850lm 90° IP44 930

Product code 14919

Classic recessed LED luminaire with a round minimalist design.

From the LED House collection, you can find this luminaire model in two different light temperatures: 3000K warm white and 4000K daylight.

The IP44 protection class means that the luminaire is protected against >1.0mm dust particles and splashes from any direction. An ideal luminaire for corridors or dressing rooms.

Improve the quality of light in your everyday life and choose a top-notch lighting solution from the LED house product range!