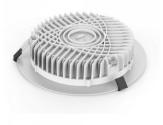

## LED downlight PROLUMEN CL59-3 white 230V 13W 850lm 90° IP44 930

Product code 14919

Classic recessed LED luminaire with a round minimalist design.

From the LED House collection, you can find this luminaire model in two different light temperatures: 3000K warm white and 4000K daylight.

The IP44 protection class means that the luminaire is protected against >1.0mm dust particles and splashes from any direction. An ideal luminaire for corridors or dressing rooms.

Improve the quality of light in your everyday life and choose a top-notch lighting solution from the LED house product range!