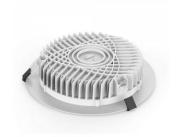

## LED downlight PROLUMEN CL59-8 white 230V 35W 3500lm 90° IP44 DALI 940

Product code 14925

Classic recessed LED luminaire with a round minimalist design.

From the LED House collection, you can find this luminaire model in two different light temperatures: 3000K warm white and 4000K daylight.

The IP44 protection class means that the luminaire is protected against >1.0mm dust particles and splashes from any direction.

An ideal luminaire for corridors or dressing rooms.

Improve the quality of light in your everyday life and choose a top-notch lighting solution from <u>the LED</u> <u>house product range!</u>

Correlated colour temperature pure white 4000K

3500lumens Luminous flux Luminaire's efficiency Im79 100lm/W Warranty 5 years **Brand PROLUMEN** Supply voltage 230V Power factor 0.90 Dimmable DALI Output 35W Maximum output 35W Lens angle 90° Cri 90 Sdcm - macadam ellipses 6 IP44 Protection class Lifespan 50000h Length 228.0mm Width 228.0mm Height 45.0mm Diameter 228.0mm Installation opening diameter 192mm