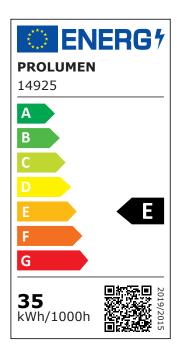

Correlated colour temperature pure white 4000K

3500lumens Luminous flux Luminaire's efficiency Im79 100lm/W Warranty 5 years **Brand PROLUMEN** Supply voltage 230V Power factor 0.90 Dimmable DALI Output 35W Maximum output 35W Lens angle 90° Cri 90 Sdcm - macadam ellipses 6 IP44 Protection class Lifespan 50000h Length 228.0mm Width 228.0mm Height 45.0mm Diameter 228.0mm Installation opening diameter 192mm

192mm 880g 1340g

Package weight 1340g
In package 1pc
In box 10pcs
Casing colour white
Casing material aluminum
Work environment indoor use

Certificates CE, RoHS Eprel 1952080

**Energy class** 

Weight