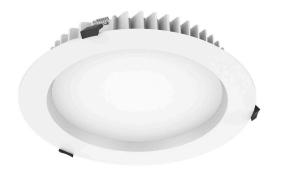

## LED downlight PROLUMEN CL59-8 white 230V 35W 3500lm 90° IP44 DALI 940

Product code 14925

Classic recessed LED luminaire with a round minimalist design.

From the LED House collection, you can find this luminaire model in two different light temperatures: 3000K warm white and 4000K daylight.

The IP44 protection class means that the luminaire is protected against >1.0mm dust particles and splashes from any direction.

An ideal luminaire for corridors or dressing rooms.

Improve the quality of light in your everyday life and choose a top-notch lighting solution from <u>the LED</u> <u>house product range!</u>