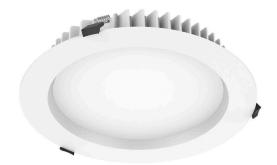

## LED downlight PROLUMEN CL59-5 white 230V 25W 1900lm 90° IP44 940

Product code 14926

Classic recessed LED luminaire with a round minimalist design.

From the LED House collection, you can find this luminaire model in two different light temperatures: 3000K warm white and 4000K daylight.

The IP44 protection class means that the luminaire is protected against >1.0mm dust particles and splashes from any direction. An ideal luminaire for corridors or dressing rooms.

Improve the quality of light in your everyday life and choose a top-notch lighting solution from the LED house product range!