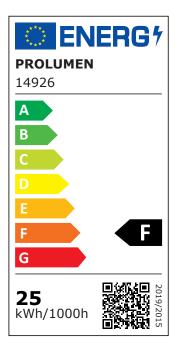

| Correlated colour temperature | pure white 4000K |
|-------------------------------|------------------|
| Luminous flux                 | 1900lumens       |
| Luminaire's efficiency lm79   | 76lm/W           |
| Warranty                      | 5 years          |
| Brand                         | <b>PROLUMEN</b>  |
| Supply voltage                | 230V             |
| Power factor                  | 0.90             |
| Output                        | 25W              |
| Maximum output                | 25W              |
| Lens angle                    | 90°              |
| Cri                           | 90               |
| Sdcm - macadam ellipses       | 6                |
| Protection class              | IP44             |
| Lifespan                      | 50000h           |
| Height                        | 45.0mm           |
| Diameter                      | 170.0mm          |
| Installation opening diameter | 140-150mm        |
| In package                    | 1pc              |
| In box                        | 12pcs            |
| Casing colour                 | white            |
| Casing material               | aluminum         |
| Work environment              | indoor use       |
| Certificates                  | CE, RoHS         |
| Eprel                         | <u>1952081</u>   |
| Energy class                  | F A<br>G         |