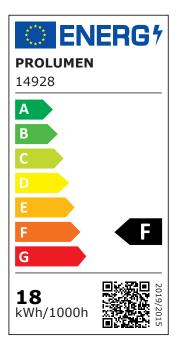

| Correlated colour temperature | pure white 4000K |
|-------------------------------|------------------|
| Luminous flux                 | 1360lumens       |
| Luminaire's efficiency lm79   | 76lm/W           |
| Warranty                      | 5 years          |
| Brand                         | PROLUMEN         |
| Supply voltage                | 230V             |
| Power factor                  | 0.90             |
| Output                        | 18W              |
| Maximum output                | 18W              |
| Lens angle                    | 90°              |
| Cri                           | 90               |
| Sdcm - macadam ellipses       | 6                |
| Protection class              | IP44             |
| Lifespan                      | 50000h           |
| Height                        | 45.0mm           |
| Diameter                      | 145.0mm          |
| Installation opening diameter | 113.5mm          |
| In package                    | 1pc              |
| In box                        | 30pcs            |
| Casing colour                 | white            |
| Casing material               | aluminum         |
| Work environment              | indoor use       |
| Certificates                  | CE, RoHS         |
| Eprel                         | <u>1952083</u>   |
| Energy class                  | F A<br>G         |