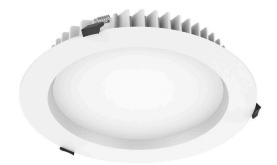

## LED downlight PROLUMEN CL59-4 white 230V 18W 1360lm 90° IP44 940

Product code 14928

Classic recessed LED luminaire with a round minimalist design.

From the LED House collection, you can find this luminaire model in two different light temperatures: 3000K warm white and 4000K daylight.

The IP44 protection class means that the luminaire is protected against >1.0mm dust particles and splashes from any direction. An ideal luminaire for corridors or dressing rooms.

Improve the quality of light in your everyday life and choose a top-notch lighting solution from the LED house product range!