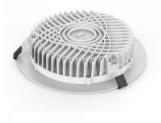

## LED downlight PROLUMEN CL59-4 white 230V 18W 1360lm 90° IP44 940

Product code 14928

Classic recessed LED luminaire with a round minimalist design.

From the LED House collection, you can find this luminaire model in two different light temperatures: 3000K warm white and 4000K daylight.

The IP44 protection class means that the luminaire is protected against >1.0mm dust particles and splashes from any direction. An ideal luminaire for corridors or dressing rooms.

Improve the quality of light in your everyday life and choose a top-notch lighting solution from the LED house product range!