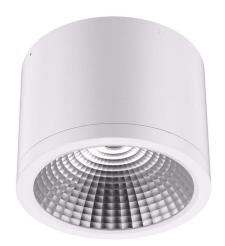

## LED luminaire PROLUMEN DL38 white 230V 35W 3400Im 36° IP54 DALI 940

Product code 14929

LED light fixture with a round shape for indoor use.

The LED light fixture is easily installable on ceilings and walls. Suitable for homes, offices, and conference rooms.

Environmentally friendly and stylish light fixture that renders colors accurately in rooms and has a very long lifespan (50,000 hours).

DL38 luminaires are easy to install, maintain, and use!

LED house offers both daylight (4000K) and warm light (3000K) variants. The light beam is dimmable (TRIAC/DALI).

Correlated colour temperature pure white 4000K

3400lumens Luminous flux Luminaire's efficiency Im79 97lm/W Warranty 5 years **Brand PROLUMEN** Supply voltage 230V Power factor 0.90 Dimmable DALI Output 35W Maximum output 35W Lens angle 36° Cri 90 Sdcm - macadam ellipses 6 IP54 Protection class Lifespan 50000h 120.0mm 160.0mm

Height 120.0n
Diameter 160.0n
Weight 1300g
Package weight 1458g
In box 12pcs
Casing colour white

Casing colour white
Casing material aluminum
Work environment indoor use
Operation temperature -20 ~ 45°C
Certificates CE, RoHS
Eprel 1376262