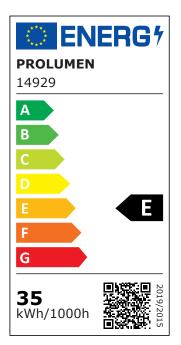

has a very long lifespan (50,000 hours).

DL38 luminaires are easy to install, maintain, and use!

LED house offers both daylight (4000K) and warm light (3000K) variants. The light beam is dimmable (TRIAC/DALI).



Correlated colour temperature pure white 4000K

3400lumens Luminous flux Luminaire's efficiency Im79 97lm/W Warranty 5 years **Brand PROLUMEN** Supply voltage 230V Power factor 0.90 Dimmable DALI Output 35W Maximum output 35W Lens angle 36° Cri 90 Sdcm - macadam ellipses 6 IP54 Protection class Lifespan 50000h 120.0mm 160.0mm

Height 120.0n
Diameter 160.0n
Weight 1300g
Package weight 1458g
In box 12pcs
Casing colour white

Casing colour white
Casing material aluminum
Work environment indoor use
Operation temperature -20 ~ 45°C
Certificates CE, RoHS
Eprel 1376262

Energy class