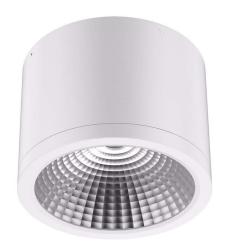

## LED luminaire PROLUMEN DL38 white 230V 25W 2700lm 45° IP54 TRIAC 930

Product code 14935

LED light fixture with a round shape for indoor use.

The LED light fixture is easily installable on ceilings and walls. Suitable for homes, offices, and conference rooms.

Environmentally friendly and stylish light fixture that renders colors accurately in rooms and has a very long lifespan (50,000 hours).

DL38 luminaires are easy to install, maintain, and use!

LED house offers both daylight (4000K) and warm light (3000K) variants. The light beam is dimmable (TRIAC/DALI).

Correlated colour temperature warm white 3000K

2700lumens Luminous flux Luminaire's efficiency Im79 108lm/W Warranty 5 years **Brand PROLUMEN** Supply voltage 230V Power factor 0.90 Dimmable **TRIAC** Output 25W Maximum output 25W Lens angle 45° Cri 90 Sdcm - macadam ellipses 6 IP54 Protection class Lifespan 50000h Height 110.0mm Diameter 120.0mm Weight 750g Package weight 860g In box 18pcs Casing colour white Casing material aluminum Work environment indoor use Operation temperature -20 ~ 45°C Certificates CE, RoHS Eprel 1376263