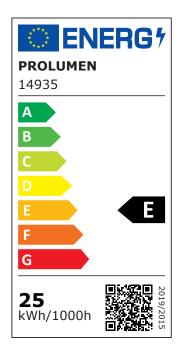

ors accurately in rooms and has a very long lifespan (50,000 hours).

DL38 luminaires are easy to install, maintain, and use!

LED house offers both daylight (4000K) and warm light (3000K) variants. The light beam is dimmable (TRIAC/DALI).



Correlated colour temperature warm white 3000K

2700lumens Luminous flux Luminaire's efficiency Im79 108lm/W Warranty 5 years **Brand PROLUMEN** Supply voltage 230V Power factor 0.90 Dimmable **TRIAC** Output 25W Maximum output 25W Lens angle 45° Cri 90 Sdcm - macadam ellipses 6 IP54 Protection class Lifespan 50000h Height 110.0mm Diameter 120.0mm Weight 750g Package weight 860g In box 18pcs Casing colour white Casing material aluminum Work environment indoor use Operation temperature -20 ~ 45°C Certificates CE, RoHS Eprel 1376263

**Energy class**