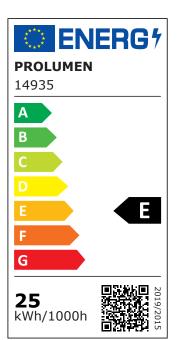

Correlated colour temperature warm white 3000K

2700lumens Luminous flux Luminaire's efficiency Im79 108lm/W Warranty 5 years **Brand PROLUMEN** Supply voltage 230V Power factor 0.90 Dimmable **TRIAC** Output 25W Lens angle 45° Cri 90 Sdcm - macadam ellipses 6 Protection class IP54 Lifespan 50000h Height 110.0mm Diameter 120.0mm Weight 750g Package weight 860g In box 18pcs Casing colour white

Energy class

aluminum

indoor use -20 ~ 45°C

CE, RoHS

1376263

Casing material

Certificates

Eprel