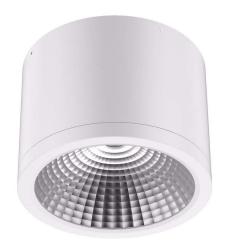

## LED luminaire PROLUMEN DL38 TRIAC white 230V 25W 2700lm 45° IP54 930

Product code 14935

LED light fixture with a round shape for indoor use.

The LED light fixture is easily installable on ceilings and walls. Suitable for homes, offices, and conference rooms.

Environmentally friendly and stylish light fixture that renders colors accurately in rooms and has a very long lifespan (50,000 hours).

DL38 luminaires are easy to install, maintain, and use!

LED house offers both daylight (4000K) and warm light (3000K) variants. The light beam is dimmable (TRIAC/DALI).

Correlated colour temperature warm white 3000K

2700lumens Luminous flux Luminaire's efficiency Im79 108lm/W Warranty 5 years **Brand PROLUMEN** Supply voltage 230V Power factor 0.90 Dimmable **TRIAC** Output 25W Lens angle 45° Cri 90 Sdcm - macadam ellipses 6 Protection class IP54 Lifespan 50000h Height 110.0mm Diameter 120.0mm Weight 750g Package weight 860g In box 18pcs Casing colour white