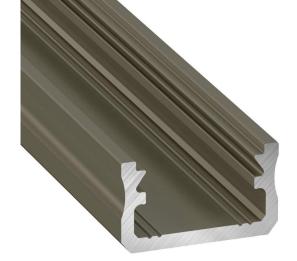

## **Aluminium profile LUMINES Type A 2m inox**

Product code 14941

A surface-mounted aluminum profile is a practical method for installing an LED strip effectively. With an aluminum profile, there is no risk of the LED strip shifting out of place, and the profile cover maintains uniform and cozy light distribution.

The profile is durable yet lightweight, ensuring a long lifespan and stability. Installing a surface-mounted aluminum profile is very easy.

An aluminum profile is ideal for use in many different rooms. In the kitchen, a high-power LED strip with an aluminum profile works well above the work surface. In the living room, this combination can create cozy accent lighting. High IP-rated products are perfect for bathrooms, and in retail, LED strips with aluminum profiles are ideal for highlighting products!