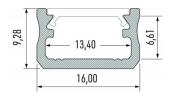

## **Aluminium profile LUMINES Type A 2m inox**

Product code 14941

A surface-mounted aluminum profile is a practical method for installing an LED strip effectively. With an aluminum profile, there is no risk of the LED strip shifting out of place, and the profile cover maintains uniform and cozy light distribution.

The profile is durable yet lightweight, ensuring a long lifespan and stability. Installing a surface-mounted aluminum profile is very easy.

An aluminum profile is ideal for use in many different rooms. In the kitchen, a high-power LED strip with an aluminum profile works well above the work surface. In the living room, this combination can create cozy accent lighting. High IP-rated products are perfect for bathrooms, and in retail, LED strips with aluminum profiles are ideal for highlighting products!