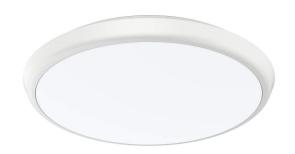

## Dome light PROLUMEN AL08 D400 white 230V 30W 3000lm 120° IP54 830 Product code 14989

Premium-class LED ceiling light. With a classic round design.

This surface-mounted luminaire can be installed on both ceilings and walls.