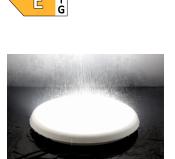

Ideal luminaire for illuminating shops, staircases, parking lots, restrooms, warehouses.

The IP54 protection class means that this luminaire is protected against ordinary dust and splashing from any direction.