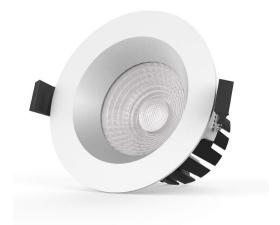

## LED downlight PROLUMEN DL103B 2.5 white round 230V 10W 660lm 36° IP65 TRIAC 930

Product code 14996

Recessed LED luminaire.

The IP65 protection class means that the luminaire is protected against fine dust and low-pressure jets. Thanks to this feature, this luminaire is suitable for outdoor use and in moister environments.

Protection class

Lifespan

**Energy class** 

Llmf tm21 L80B50 @25°C 50.000h

IP65

50000h

Height 50.0mm Diameter 90.0mm Installation opening diameter 75mm In box 50pcs Casing colour white Casing material aluminum Polishing matt Shape round Work environment indoor use -20 - +45°C Operation temperature Certificates CE, RoHS Eprel 1298424