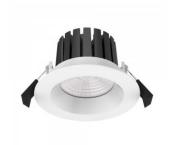

## LED downlight PROLUMEN DL103B 2.5 white round 230V 10W 660lm 36° IP65 TRIAC 930

Product code 14996

Recessed LED luminaire.

The IP65 protection class means that the luminaire is protected against fine dust and low-pressure jets. Thanks to this feature, this luminaire is suitable for outdoor use and in moister environments.

Protection class

Lifespan

**Energy class** 

Llmf tm21 L80B50 @25°C 50.000h

IP65

50000h

Height 50.0mm Diameter 90.0mm Installation opening diameter 75mm In box 50pcs Casing colour white Casing material aluminum Polishing matt Shape round Work environment indoor use -20 - +45°C Operation temperature Certificates CE, RoHS Eprel 1298424