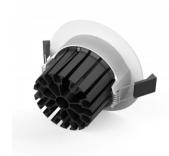

## LED downlight PROLUMEN DL103B 2.5 white round 230V 10W 660lm 36° IP65 TRIAC 930

Product code 14996

Recessed LED luminaire.

The IP65 protection class means that the luminaire is protected against fine dust and low-pressure jets. Thanks to this feature, this luminaire is suitable for outdoor use and in moister environments.

Protection class

Lifespan

**Energy class** 

Llmf tm21 L80B50 @25°C 50.000h

IP65

50000h

Height 50.0mm Diameter 90.0mm Installation opening diameter 75mm In box 50pcs Casing colour white Casing material aluminum Polishing matt Shape round Work environment indoor use -20 - +45°C Operation temperature Certificates CE, RoHS Eprel 1298424