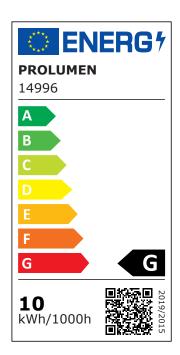

Protection class

Lifespan

**Energy class** 

Llmf tm21 L80B50 @25°C 50.000h

IP65

50000h

Height 50.0mm Diameter 90.0mm Installation opening diameter 75mm In box 50pcs Casing colour white Casing material aluminum Polishing matt Shape round Work environment indoor use -20 - +45°C Operation temperature Certificates CE, RoHS Eprel 1298424