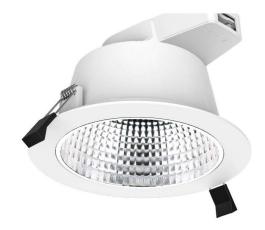

## LED downlight PROLUMEN DL98A CCT UGR19 white round 230V 18W 1800lm CRI90 90° IP54 3000K, 4000K, 6000K 3CCT

Product code 15015

Recessed LED luminaire for corridor lighting.

Protection class IP54 means that the luminaire is protected against normal dust and splashes from any direction - this feature makes DL98A ideal for illuminating bathrooms and other more humid spaces.

You can find this luminaire model in the LED House product range with both warm white (3000K) and daylight white (4000K) light.

High CRI level keeps the colours of illuminated areas and objects true and natural.

Llmf tm21 L80B10 @25°C 50.000h

Height 95.0mm
Diameter 172.0mm
Installation opening diameter 155mm
Casing colour white

Casing material aluminum + plastic

Polishing matt
Shape round
Work environment indoor use
Certificates CE, RoHS