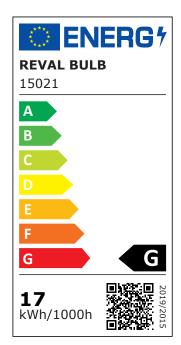

36lm/W Luminaire's efficiency Im79 Warranty 5 years Source of light SANAN LED Led chip SMD5050 Brand **REVAL BULB** 

Supply voltage 24V Output 17.3W 17.3W Maximum output 120° Lens angle Sdcm - macadam ellipses 3 Protection class IP66 Lifespan 50000h

Llmf tm21 L70 @25°C 50.000h

Length 1000.0mm Width 10.0mm Height 3.0mm Minimum length 83.3mm Certificates CE, RoHS 1254303 Eprel

**Energy class** 