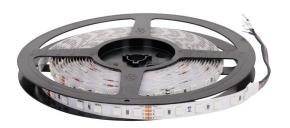

## LED strip REVAL BULB 72LED 1m NANO 24V 17.3W 620lm 120° IP66 RGB

Product code 15021

High-quality and durable nano-coated RGB <u>LED strip</u> with IP66 protection rating, allowing the LED strip to be used both outdoors and indoors.

This RGB LED strip offers a wide range of colors, including various shades that can be adjusted according to user preferences or the situation.

LED strips are flexible and can be easily adapted to various installation needs and surfaces, such as furniture, shelves, stairs, etc.

You can be confident in our products as we sell hundreds of meters of LED strips every day! Send us an inquiry, and we will make you an offer!

Correlated colour temperature RGB RGB Luminous flux 620lumens