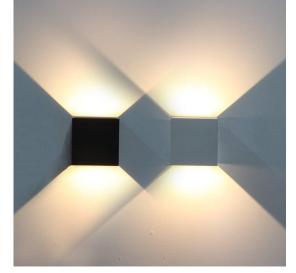

## Facade luminaire A100 black 230V 12W 840lm IP65 830

Product code 15037

An impressive facade light, with beams of light illuminating both sides. A square-shaped wall light is well-suited for illuminating the walls of private houses with mood lighting in the garden.