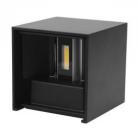

## Facade luminaire A100 black 230V 12W 840lm IP65 830

Product code 15037

An impressive facade light, with beams of light illuminating both sides. A square-shaped wall light is well-suited for illuminating the walls of private houses with mood lighting in the garden.