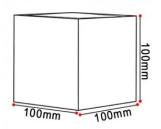

Correlated colour temperature warm white 3000K

Luminous flux 840lumens Luminaire's efficiency Im79 70lm/W Supply voltage 230V Output 12W Cri 80 Protection class IP65 Lifespan 25000h Width 100.0mm Height 100.0mm Weight 500g Casing colour black Casing material aluminum **Polishing** matt