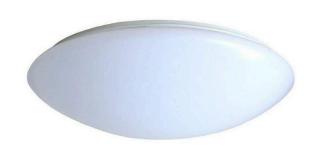

## Dome light Chiara white round 230V 10W 610lm 180° IP20 840

Product code 15038

Classic round LED flush mount light, suitable for wall and ceiling installation.

This luminaire is suitable for indoor use only, protection class IP20.

Correlated colour temperature pure white 4000K

Luminous flux 610lumens Luminaire's efficiency Im79 61lm/W Supply voltage 230V Output 10W Lens angle 180° Cri 80 Protection class IP20 Lifespan 25000h Height 88.0mm 258.0mm Diameter In package 1pc In box 10pcs white Casing colour Shape round No. of switches 12500times Work environment indoor use CE, RoHS Certificates **Energy class** 