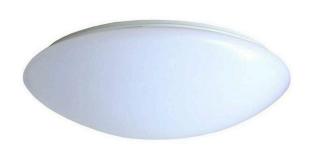

## Dome light Chiara white round 230V 15W 920lm 180° IP20 840 Product code 15039

Classic round LED flush mount light, suitable for wall and ceiling installation.

This luminaire is suitable for indoor use only, protection class IP20.

4000K LED lights provide clear and sharp light, which is ideal for lighting shops and other commercial spaces.

Suitable for mounting in horizontal and vertical positsion.

Improve the quality of light in your everyday life and choose a top-notch lighting solution from <a href="https://ledhouse.ee/en/products">the LED house product range</a>!

Correlated colour temperature pure white 4000K

Luminous flux 920lumens Luminaire's efficiency Im79 61lm/W Warranty 2 years Supply voltage 230V Output 15W Lens angle 180° Cri 80 Protection class IP20 Lifespan 25000h Height 99.0mm Diameter 327.0mm In package 1pc In box 10pcs Casing colour white Shape round No. of switches 12500times Work environment indoor use Certificates CE, RoHS