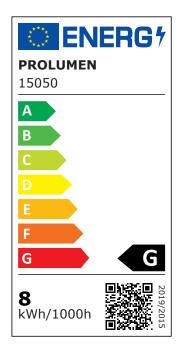

re is energy-efficient, environmentally friendly, and has a very long lifespan (50,000 hours).

Illuminate your world with LED House professionals - check out our project portfolio here!



Correlated colour temperature warm white 3000K

530lumens Luminous flux Luminaire's efficiency Im79 66lm/W Warranty 5 years Source of light **CREE LED** Brand **PROLUMEN** Supply voltage 230V Power factor 0.90 Dimmable **TRIAC** Output 8W Maximum output 8W Lens angle 36° Cri 90 Sdcm - macadam ellipses 6

Lifespan 50000h

Protection class

Llmf tm21 L80B10 @25°C 50.000h

IP65

Height 30.0mm Diameter 80.0mm Installation opening diameter 68mm In box 50pcs Casing colour white Casing material aluminum Polishing matt Shape round Work environment indoor use Certificates CE, RoHS 1298464 Eprel

Energy class G