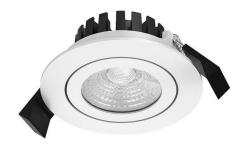

## LED downlight PROLUMEN CL102 2.5 white round 230V 8W 530lm 36° IP65 TRIAC 930

Product code 15050

Functional LED underlight, suitable for use in damp environments such as sauna anterooms or bathrooms.

The luminaire is recessed. It can be installed, for example, into the wall, ceiling, or countertop.

The luminaire is also available in LED House's selection with TRIAC dimming technology. The transmitted light temperature is 3000K (warm white).

Lifespan 50000h

Protection class

Llmf tm21 L80B10 @25°C 50.000h

IP65

Height 30.0mm Diameter 80.0mm Installation opening diameter 68mm In box 50pcs Casing colour white Casing material aluminum Polishing matt Shape round Work environment indoor use Certificates CE, RoHS 1298464 Eprel