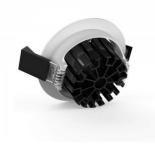

## LED downlight PROLUMEN CL102 2.5 white round 230V 8W 530lm 36° IP65 TRIAC 930

Product code 15050

Functional LED underlight, suitable for use in damp environments such as sauna anterooms or bathrooms.

Lifespan 50000h

Protection class

Llmf tm21 L80B10 @25°C 50.000h

IP65

Height 30.0mm Diameter 80.0mm Installation opening diameter 68mm In box 50pcs Casing colour white Casing material aluminum Polishing matt Shape round Work environment indoor use Certificates CE, RoHS 1298464 Eprel