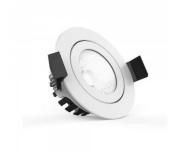

## LED downlight PROLUMEN CL102 2.5 white round 230V 8W 530lm 36° IP65 TRIAC 930

Product code 15050

Functional LED underlight, suitable for use in damp environments such as sauna anterooms or bathrooms.

The luminaire is recessed. It can be installed, for example, into the wall, ceiling, or countertop.

The luminaire is also available in LED House's selection with TRIAC dimming technology. The transmitted light temperature is 3000K (warm white).