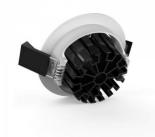

## LED downlight PROLUMEN CL102 2.5 white round 230V 8W 530lm 36° IP65 TRIAC 930

Product code 15050

Functional LED underlight, suitable for use in damp environments such as sauna anterooms or bathrooms.

Dimmable TRIAC
Output 8W
Lens angle 36°
Cri 90
Sdcm - macadam ellipses 6
Protection class IP65

Lifespan

Llmf tm21 L80B10 @25°C 50.000h

50000h

Height 30.0mm Diameter 80.0mm Installation opening diameter 68mm In box 50pcs Casing colour white Casing material aluminum Polishing matt Shape round Work environment indoor use Certificates CE, RoHS Eprel 1298464