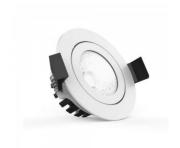

## LED downlight PROLUMEN CL102 2.5 white round 230V 8W 530lm 36° IP65 TRIAC 930

Product code 15050

Functional LED underlight, suitable for use in damp environments such as sauna anterooms or bathrooms.

The luminaire is recessed. It can be installed, for example, into the wall, ceiling, or countertop.

The luminaire is also available in LED House's selection with TRIAC dimming technology. The transmitted light temperature is 3000K (warm white).