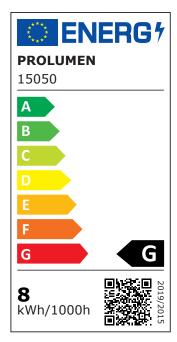

Energy class

Correlated colour temperature warm white 3000K

530lumens Luminous flux Luminaire's efficiency Im79 66lm/W Warranty 5 years Source of light **CREE LED Brand PROLUMEN** Supply voltage 230V Power factor 0.90 **TRIAC** 8W

Dimmable TRIAC
Output 8W
Lens angle 36°
Cri 90
Sdcm - macadam ellipses 6
Protection class IP65

Lifespan

Llmf tm21 L80B10 @25°C 50.000h

50000h

Height 30.0mm Diameter 80.0mm Installation opening diameter 68mm In box 50pcs Casing colour white Casing material aluminum Polishing matt Shape round Work environment indoor use Certificates CE, RoHS Eprel 1298464