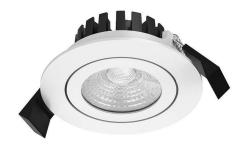

## LED downlight PROLUMEN CL102 2.5 white round 230V 8W 530lm 36° IP65 TRIAC 930

Product code 15050

Functional LED underlight, suitable for use in damp environments such as sauna anterooms or bathrooms.

The luminaire is recessed. It can be installed, for example, into the wall, ceiling, or countertop.

The luminaire is also available in LED House's selection with TRIAC dimming technology. The transmitted light temperature is 3000K (warm white).

Dimmable TRIAC
Output 8W
Lens angle 36°
Cri 90
Sdcm - macadam ellipses 6
Protection class IP65

Lifespan

Llmf tm21 L80B10 @25°C 50.000h

50000h

Height 30.0mm Diameter 80.0mm Installation opening diameter 68mm In box 50pcs Casing colour white Casing material aluminum Polishing matt Shape round Work environment indoor use Certificates CE, RoHS Eprel 1298464