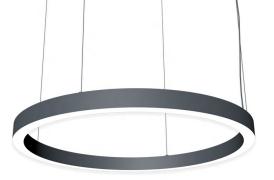

## Pendant light PROLUMEN Round 3m black round 230V 180W 18000lm 90° IP20 TRIAC 830

Product code 15077

Modern circular pendant light for home, office or hotel. Its striking appearance fits into many different atmospheres.

Luxurious detail to enhance the character of any space!

A modern and eye-catching appearance that complements any interior. Made of high-quality and durable materials, ensuring a long-term use. The luminaire has an IP20 protection class, making it ideal for indoor use only.

Luminous flux 18000lumens Luminaire's efficiency Im79 100lm/W Warranty 5 years Power supply **LIFUD Brand PROLUMEN** Supply voltage 230V Dimmable **TRIAC** Output 180W Maximum output 180W 90° Lens angle Cri 80 Protection class IP20 50000h Lifespan Height 60.0mm Diameter 3060.0mm

Casing colour black Casing material aluminum Polishing matt Shape round

Work environment indoor use Certificates CE, RoHS