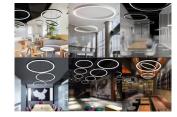

## Pendant light PROLUMEN Round 3m black round 230V 180W 18000lm 90° IP20 TRIAC 830

Product code 15077

Modern circular pendant light for home, office or hotel. Its striking appearance fits into many different atmospheres.

Luxurious detail to enhance the character of any space!

A modern and eye-catching appearance that complements any interior. Made of high-quality and durable materials, ensuring a long-term use. The luminaire has an IP20 protection class, making it ideal for indoor use only.

Custom orders are available from 0.45m to 5m in diameter. TRIAC dimming technology options are also available.

Come visit our showroom in Tallinn to see this pendant light in person!

Correlated colour temperature warm white 3000K