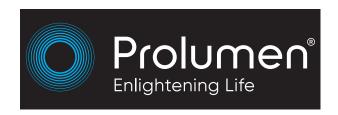

## LED downlight PROLUMEN CL102B 2.5 white round 230V 10W 870lm 36° IP65 TRIAC 830

Product code 15080

Functional LED underlight, suitable for use in damp environments such as sauna anterooms or bathrooms.

The luminaire is recessed. It can be installed, for example, into the wall, ceiling, or countertop.

The luminaire is also available in LED House's selection with TRIAC dimming technology. The transmitted light temperature is 3000K (warm white).

With proper use, the luminaire is energy-efficient, environmentally friendly, and has a very long lifespan (50,000 hours).

Illuminate your world with LED House professionals - check out our project portfolio here!

Correlated colour temperature warm white 3000K

870lumens Luminous flux Luminaire's efficiency Im79 87lm/W Warranty 5 years Source of light **CREE LED** Brand **PROLUMEN** Supply voltage 230V Power factor 0.90 Dimmable **TRIAC** 10W Output Maximum output 10W Lens angle 36° Cri 80 Sdcm - macadam ellipses 6

Protection class

Lifespan

**Energy class** 

Llmf tm21 L80B10 @25°C 50.000h

IP65

50000h

Height 40.0mm Diameter 90.0mm Installation opening diameter 74.5mm In box 50pcs Casing colour white Casing material aluminum Polishing matt Shape round Work environment indoor use Certificates CE, RoHS Eprel 1298465