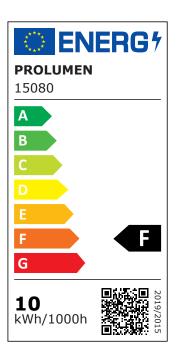

Correlated colour temperature warm white 3000K

870lumens Luminous flux Luminaire's efficiency Im79 87lm/W Warranty 5 years Source of light **CREE LED** Brand **PROLUMEN** Supply voltage 230V Power factor 0.90 Dimmable **TRIAC** 10W Output Maximum output 10W Lens angle 36° Cri 80 Sdcm - macadam ellipses 6

Protection class

Lifespan

**Energy class** 

Llmf tm21 L80B10 @25°C 50.000h

IP65

50000h

Height 40.0mm Diameter 90.0mm Installation opening diameter 74.5mm In box 50pcs Casing colour white Casing material aluminum Polishing matt Shape round Work environment indoor use Certificates CE, RoHS Eprel 1298465