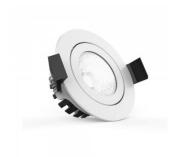

## LED downlight PROLUMEN CL102B 2.5 white round 230V 10W 870lm 36° IP65 TRIAC 830

Product code 15080

Functional LED underlight, suitable for use in damp environments such as sauna anterooms or bathrooms.

The luminaire is recessed. It can be installed, for example, into the wall, ceiling, or countertop.

The luminaire is also available in LED House's selection with TRIAC dimming technology. The transmitted light temperature is 3000K (warm white).