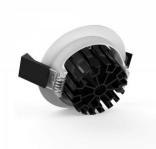

## LED downlight PROLUMEN CL102B 2.5 white round 230V 10W 870lm 36° IP65 TRIAC 830

Product code 15080

Functional LED underlight, suitable for use in damp environments such as sauna anterooms or bathrooms.

The luminaire is recessed. It can be installed, for example, into the wall, ceiling, or countertop.

The luminaire is also available in LED House's selection with TRIAC dimming technology. The transmitted light temperature is 3000K (warm white).