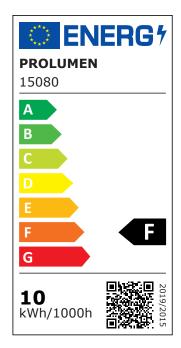

nergy-efficient, environmentally friendly, and has a very long lifespan (50,000 hours).

Illuminate your world with LED House professionals - check out our project portfolio here!



Correlated colour temperature warm white 3000K

870lumens Luminous flux Luminaire's efficiency Im79 87lm/W Warranty 5 years Source of light **CREE LED Brand PROLUMEN** Supply voltage 230V Power factor 0.90 **TRIAC** 10W

Power factor 0.90
Dimmable TRIAC
Output 10W
Lens angle 36°
Cri 80
Sdcm - macadam ellipses 6
Protection class IP65

Lifespan

Llmf tm21 L80B10 @25°C 50.000h

50000h

Height 40.0mm Diameter 90.0mm Installation opening diameter 74.5mm In box 50pcs Casing colour white Casing material aluminum Polishing matt Shape round Work environment indoor use Certificates CE, RoHS Eprel 1298465

Energy class