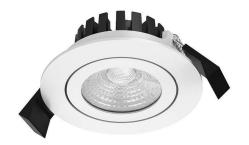

## LED downlight PROLUMEN CL102B 2.5 white round 230V 10W 870lm 36° IP65 TRIAC 830

Product code 15080

Functional LED underlight, suitable for use in damp environments such as sauna anterooms or bathrooms.

The luminaire is recessed. It can be installed, for example, into the wall, ceiling, or countertop.

The luminaire is also available in LED House's selection with TRIAC dimming technology. The transmitted light temperature is 3000K (warm white).