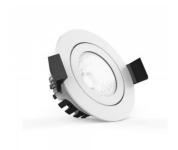

## LED downlight PROLUMEN CL102B 2.5 white round 230V 10W 870lm 36° IP65 TRIAC 830

Product code 15080

Functional LED underlight, suitable for use in damp environments such as sauna anterooms or bathrooms.

The luminaire is recessed. It can be installed, for example, into the wall, ceiling, or countertop.

The luminaire is also available in LED House's selection with TRIAC dimming technology. The transmitted light temperature is 3000K (warm white).