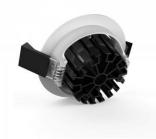

## LED downlight PROLUMEN CL102B 2.5 white round 230V 10W 870lm 36° IP65 TRIAC 830

Product code 15080

Functional LED underlight, suitable for use in damp environments such as sauna anterooms or bathrooms.

The luminaire is recessed. It can be installed, for example, into the wall, ceiling, or countertop.

The luminaire is also available in LED House's selection with TRIAC dimming technology. The transmitted light temperature is 3000K (warm white).