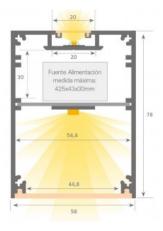

Trust your lighting project to the experienced team of LED House - let's bring your vision to life!

| Brand                 | LUZ NEGRA |
|-----------------------|-----------|
| Length                | 2000.0mm  |
| Width                 | 58.0mm    |
| Height                | 78.0mm    |
| Casing colour silvery |           |