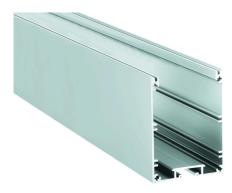

## Aluminium profile LUZ NEGRA MUNICH 2m silvery

Product code 15081

Aluminum profile is a practical method for installing an LED strip effectively. With an aluminum profile, there is no risk of the LED strip shifting out of place, and the profile cover maintains uniform and cozy light distribution.

Trust your lighting project to the experienced team of LED House - let's bring your vision to life!

| Brand                 | LUZ NEGRA |
|-----------------------|-----------|
| Length                | 2000.0mm  |
| Width                 | 58.0mm    |
| Height                | 78.0mm    |
| Casing colour silvery |           |