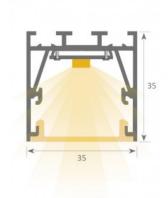

Trust your lighting project to the experienced team of LED House - let's bring your vision to life!

Brand LUZ NEGRA
Length 2500.0mm
Width 35.0mm
Height 35.0mm
Casing colour silvery
Casing material aluminum
Polishing matt