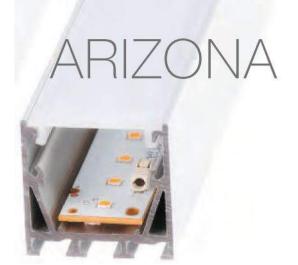

## **Aluminium profile LUZ NEGRA ARIZONA 2,5m silvery**

Product code 15085

A surface-mounted aluminum profile is a practical method for installing an LED strip effectively. With an aluminum profile, there is no risk of the LED strip shifting out of place, and the profile cover maintains uniform and cozy light distribution.

The profile is durable yet lightweight, ensuring a long lifespan and stability. Installing a surface-mounted aluminum profile is very easy.

An aluminum profile is ideal for use in many different rooms. In the kitchen, a high-power LED strip with an aluminum profile works well above the work surface. In the living room, this combination can create cozy accent lighting. High IP-rated products are perfect for bathrooms, and in retail, LED strips with aluminum profiles are ideal for highlighting products!