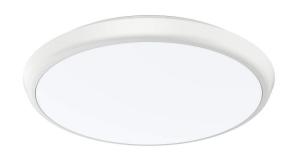

## Dome light PROLUMEN AL08 D250 white 230V 12W 1068lm 120° IP54 830 $\,$

Product code 15089

Premium-class LED ceiling light. With a classic round design.

This surface-mounted luminaire can be installed on both ceilings and walls.

**Brand** Supply voltage 230V Power factor 0.90 Output 12W Maximum output 12W Lens angle 120° Cri 80 Sdcm - macadam ellipses 6 Protection class IP54 40000h Lifespan Height 48.0mm Diameter 250.0mm

Diameter 250.0m
Weight 800g
Package weight 930g
In box 20pcs
Casing colour white
Casing material plastic