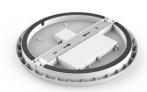

## Dome light PROLUMEN AL08 D250 white 230V 12W 1068lm 120° IP54 830 $\,$

Product code 15089

Premium-class LED ceiling light. With a classic round design.

This surface-mounted luminaire can be installed on both ceilings and walls.

**Brand** Supply voltage 230V Power factor 0.90 Output 12W Maximum output 12W Lens angle 120° Cri 80 Sdcm - macadam ellipses 6 Protection class IP54 40000h Lifespan Height 48.0mm Diameter 250.0mm

Diameter 250.0m
Weight 800g
Package weight 930g
In box 20pcs
Casing colour white
Casing material plastic