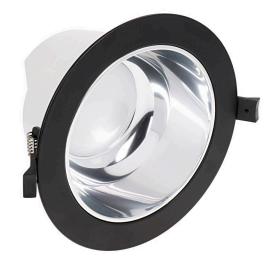

## LED downlight PROLUMEN DL98A UGR19 black 230V 18W 1580lm 90° IP54 930

Product code 15101

Recessed LED luminaire. Ideal also for more humid spaces!

This luminaire is suitable for example in shopping centers, bedrooms, conference rooms, classrooms, living rooms, kitchens, bathrooms, and many other spaces.

Protection class IP54 means that the luminaire is protected against normal dust and splashes from any direction - this feature makes DL98 ideal for illuminating bathrooms and other more humid spaces.

You can find this luminaire model in the LED House product range with both warm white (3000K) and daylight white (4000K) light.

Llmf tm21 L80B10 @25°C 50.000h

40000h

Height 95.0mm
Diameter 172.0mm
Installation opening diameter 146mm
Weight 351g
Package weight 505g
In package 12pcs
In box 1pc
Casing colour black

Casing material aluminum + plastic