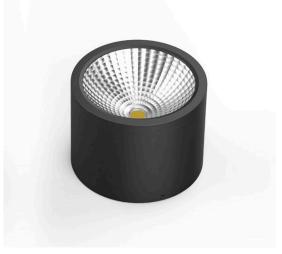

## Ceiling light PROLUMEN DL38 black round 230V 15W 1300lm 60° IP54 TRIAC 830

Product code 15109

LED light fixture with a round shape for indoor use.

The LED light fixture is easily installable on ceilings and walls. Suitable for homes, offices, and conference rooms.

Environmentally friendly and stylish light fixture that renders colors accurately in rooms and has a very long lifespan (50,000 hours).

DL38 luminaires are easy to install, maintain, and use!

LED house offers both daylight (4000K) and warm light (3000K) variants. The light beam is dimmable (TRIAC/DALI).

Correlated colour temperature warm white 3000K

1300lumens Luminous flux Luminaire's efficiency Im79 87lm/W Warranty 5 years **Brand PROLUMEN** Supply voltage 230V Power factor 0.90 Dimmable **TRIAC** Output 15W Maximum output 15W Lens angle 60° Cri 80 Sdcm - macadam ellipses 6 IP54 Protection class Lifespan 50000h Height 100.0mm Diameter 90.0mm Weight 520g Package weight 630g In package 1pc In box 40pcs Casing colour black Casing material aluminum Polishing matt Shape round Work environment indoor use -20 ~ 45°C Operation temperature