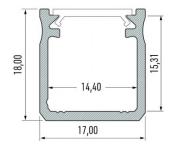

Trust your lighting project to the experienced team of LED House - let's bring your vision to life!

Brand LUMINES
Width 17.0mm
Height 18.0mm
Casing colour black
Casing material aluminum
Manufacturer's homepage lumines.uk