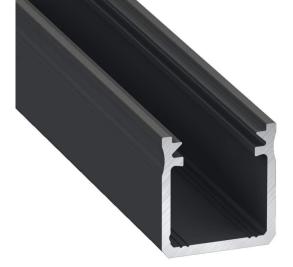

## **Aluminium profile LUMINES Type Y 2m black**

Product code 15122

A surface-mounted aluminum profile is a practical method for installing an LED strip effectively. With an aluminum profile, there is no risk of the LED strip shifting out of place, and the profile cover maintains uniform and cozy light distribution.

The profile is durable yet lightweight, ensuring a long lifespan and stability. Installing a surface-mounted aluminum profile is very easy.

An aluminum profile is ideal for use in many different rooms. In the kitchen, a high-power LED strip with an aluminum profile works well above the work surface. In the living room, this combination can create cozy accent lighting. High IP-rated products are perfect for bathrooms, and in retail, LED strips with aluminum profiles are ideal for highlighting products!

Trust your lighting project to the experienced team of LED House - let's bring your vision to life!

Brand LUMINES
Width 17.0mm
Height 18.0mm
Casing colour black
Casing material aluminum
Manufacturer's homepage lumines.uk