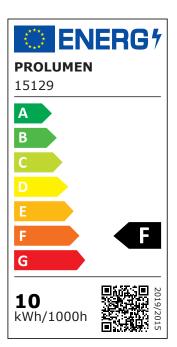

Correlated colour temperature warm white 3000K

Luminous flux 820lumens Luminaire's efficiency Im79 82lm/W Warranty 5 years **Brand PROLUMEN** Supply voltage 230V Power factor 0.90 Output 10W Maximum output 10W Lens angle 60° Cri 90 Sdcm - macadam ellipses 6 Protection class IP20

Lifespan

**Energy class** 

Llmf tm21 L70B50 @25°C 50.000h

50000h

Height 89.0mm Diameter 85.0mm Installation opening diameter 68mm In package 1pc In box 24pcs Casing colour white Casing material aluminum Polishing matt Shape round Work environment indoor use 1403537 **Eprel** 