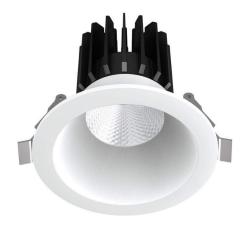

## LED downlight PROLUMEN DL88 2,5 white round 230V 10W 820Im 60° IP20 930

Product code 15129

LED ceiling light with deep recess and minimalist design for home or office.

You can find the DL88 model in the LED House selection with TRIAC and DALI technology, allowing users to dim and brighten the light according to their preferences. The selection includes downlights with warm white (2700K, 3000K) light.

Correlated colour temperature warm white 3000K

Luminous flux 820lumens Luminaire's efficiency Im79 82lm/W Warranty 5 years **Brand PROLUMEN** Supply voltage 230V Power factor 0.90 Output 10W Maximum output 10W Lens angle 60° Cri 90 Sdcm - macadam ellipses 6 Protection class IP20

Lifespan

**Energy class** 

Llmf tm21 L70B50 @25°C 50.000h

50000h

Height 89.0mm Diameter 85.0mm Installation opening diameter 68mm In package 1pc In box 24pcs Casing colour white Casing material aluminum Polishing matt Shape round Work environment indoor use 1403537 **Eprel** 