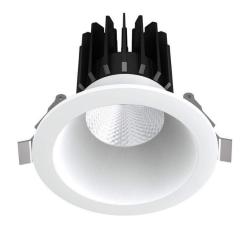

## LED downlight PROLUMEN DL88 2,5 white round 230V 10W 700lm 60° IP20 927

Product code 15132

LED ceiling light with deep recess and minimalist design for home or office.

You can find the DL88 model in the LED House selection with TRIAC and DALI technology, allowing users to dim and brighten the light according to their preferences. The selection includes downlights with warm white (2700K, 3000K) light.

IP20 protection class allows this light fixture to be used only in dry indoor spaces.

If you haven't found the perfect light fixture from our product range yet, then browse through the <a href="PROLUMEN catalogue">PROLUMEN catalogue</a> as well!

Correlated colour temperature warm white 2700K

700lumens Luminous flux Luminaire's efficiency Im79 70lm/W Warranty 5 years **Brand PROLUMEN** Supply voltage 230V Power factor 0.90 Output 10W Lens angle 60° Cri 90 Sdcm - macadam ellipses 6

**Protection class** 

Lifespan

Llmf tm21 L70B50 @25°C 50.000h

IP20 50000h

Height 89.0mm Diameter 85.0mm Installation opening diameter 68mm In package 1pc In box 24pcs Casing colour white Casing material aluminum Polishing matt Shape round Work environment indoor use Eprel 1403538