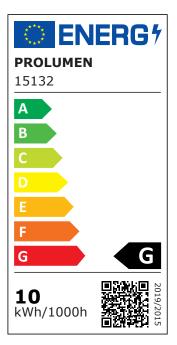

light.

IP20 protection class allows this light fixture to be used only in dry indoor spaces.

If you haven't found the perfect light fixture from our product range yet, then browse through the <a href="PROLUMEN catalogue">PROLUMEN catalogue</a> as well!



Correlated colour temperature warm white 2700K

700lumens Luminous flux Luminaire's efficiency Im79 70lm/W Warranty 5 years **Brand PROLUMEN** Supply voltage 230V Power factor 0.90 Output 10W Lens angle 60° Cri 90 Sdcm - macadam ellipses 6

**Protection class** 

Lifespan

Llmf tm21 L70B50 @25°C 50.000h

IP20 50000h

Height 89.0mm Diameter 85.0mm Installation opening diameter 68mm In package 1pc In box 24pcs Casing colour white Casing material aluminum Polishing matt Shape round Work environment indoor use Eprel 1403538

Energy class